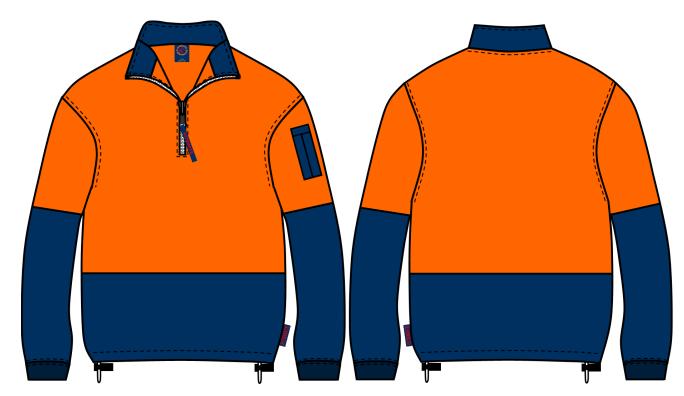

# RM6012 2 Tone Hi Viz Half Zip Fleecy Pullover

#### **Features**

- Pen Pocket on Upper Sleeve
- Adjustable Elastic Drawcord with Toggles at Waist Position
- Vislon Chunky Zip & Zip pull
- Garments with Sleeves Comply with AS 4399:2020 Standard for UPF50+
- AS/NZS 4602.1:2011 for High Visibility Day Wear

#### Colour

Orange-Navy Yellow-Navy

### **Orange-Navy**

Yellow-Navy

| Mesh Venti | lation Nil    |           |
|------------|---------------|-----------|
| Unc        | derarm Gusset | Back Yoke |