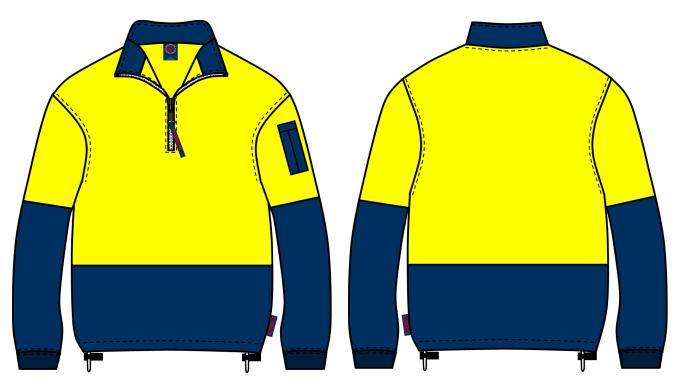

# RM6012 2 Tone Hi Viz Half Zip Fleecy Pullover

#### **Features**

- Pen Pocket on Upper Sleeve
- Adjustable Elastic Drawcord with Toggles at Waist Position
- Vislon Chunky Zip & Zip pull
- Garments with Sleeves Comply with AS 4399:2020 Standard for UPF50+
- AS/NZS 4602.1:2011 for High Visibility Day Wear

#### Colour

Orange-Navy Yellow-Navy

### **Orange-Navy**

Yellow-Navy

| Mesh Venti | lation Nil    |           |
|------------|---------------|-----------|
| Unc        | derarm Gusset | Back Yoke |